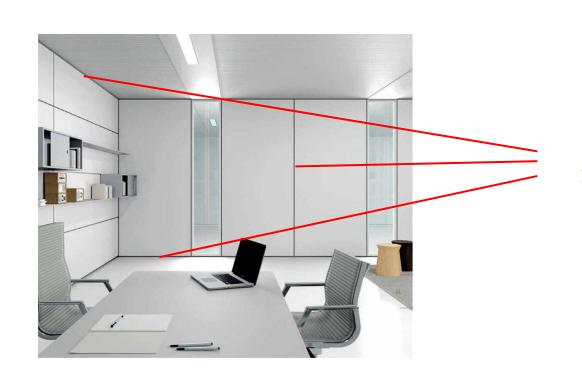

# Construction Glazing Tape



Double faced vinyl glazing tape with aggressive pressure sensitive adhesive on both sides of medium density foam.

**AAMA** certified



## Gaska Tape Inc.

#### Construction Metal Buildings



Used as an air and water seal between wall panels and as a roof joint seal.





### Construction Precast Concrete Pillars



Used as an underground seal and moisture barrier.



### Construction Pre-Fabricated Walls



Used to seal room enclosures.



### Construction Window Muntin Bars



Holds muntin bars in place.





#### Construction Greenhouse Spacer Gasket



Sealed to glass and aluminum extrusion and used as a water seal.