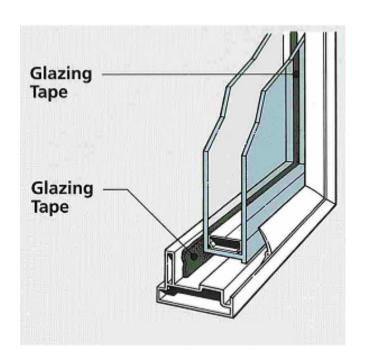

# Construction Glazing Tape

Double faced vinyl glazing tape with aggressive pressure sensitive adhesive on both sides of medium density foam.

**AAMA** certified