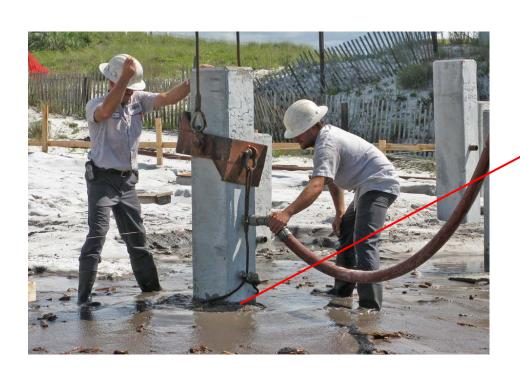

### Construction Precast Concrete Pillars

Used as an underground seal and moisture barrier.