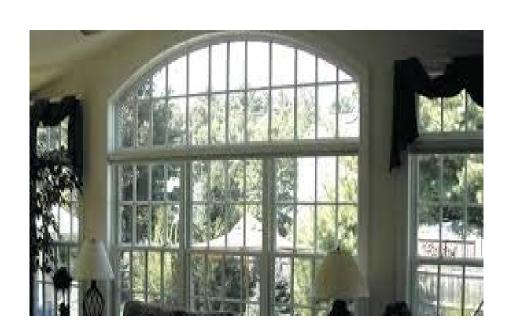

# Construction Glazing Tape



Double faced vinyl glazing tape with aggressive pressure sensitive adhesive on both sides of medium density foam.

**AAMA** certified



## Gaska Tape Inc.

#### Construction Metal Buildings



Used as an air and water seal between wall panels and as a roof joint seal.





### Construction Precast Concrete Pillars



Used as an underground seal and moisture barrier.



### Construction Pre-Fabricated Walls



Used to seal room enclosures.



### Construction Window Muntin Bars



Holds muntin bars in place.





#### Construction Greenhouse Spacer Gasket



Sealed to glass and aluminum extrusion and used as a water seal.