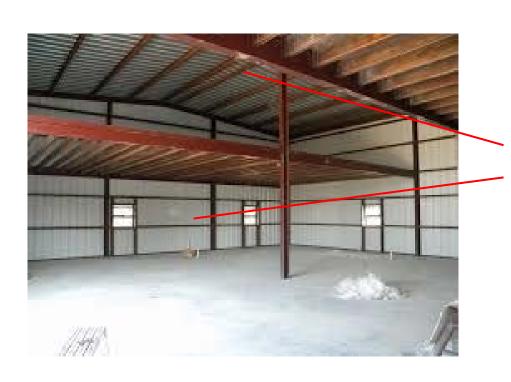

#### Construction Metal Buildings

Used as an air and water seal between wall panels and as a roof joint seal.